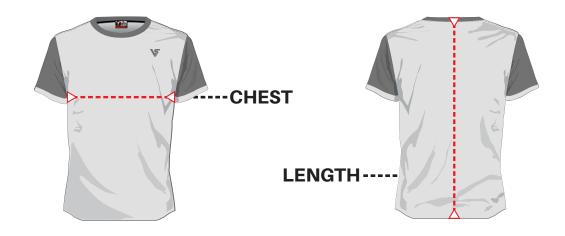

#### **Garment Measurments:**

Chest: Lay the garment flat and measure from one underarm point across to the other.

Length: Measure from the top of the neck, straight down to the bottom of the garment.

Waist (Pants/Skirts): With the garment lying flat, measure across the waistband from one side to the other.