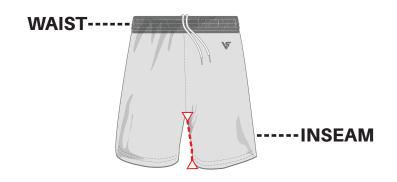

#### **Garment Measurments:**

Chest: Lay the garment flat and measure from one underarm point across to the other.

Length: Measure from the top of the neck, straight down to the bottom of the garment.

Waist (Pants/Skirts): With the garment lying flat, measure across the waistband from one side to the other.

Inseam: Measure along the inside seam from the crotch to the bottom of the leg hem